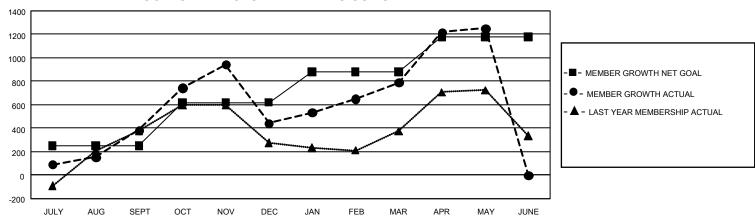

## GOALS AND ACTUAL MEMBERS CUMULATIVE

| DROPPED CLUBS: 19 |       | 290 CLUBS OF 396 ADDED 1<br>OR MORE NEW MEMBERS | GENDER DISTRIBUTION                 |                |  |
|-------------------|-------|-------------------------------------------------|-------------------------------------|----------------|--|
|                   |       |                                                 | MALE                                | 5,158 (43.27%) |  |
|                   |       |                                                 | FEMALE                              | 6,763 (56.73%) |  |
| DROPPED MEMBERS   |       |                                                 | NON BINARY                          | 0 (0.00%)      |  |
| DECEASED          | 49    |                                                 | PREFER NOT TO ANSWER                | 0 (0.00%)      |  |
| CLUB CANCELLED    | 148   |                                                 | TOTAL FAMILY UNIT MEMBERS           | 3 2.944        |  |
| OTHER             | 1,415 | CLICK HERE FOR                                  | -, -, -                             |                |  |
| TOTAL             | 1,612 | CUMULATIVE MEMBERSHIP DATA                      | FAMILY MEMBERS PAYING HALF DUES 1,7 |                |  |