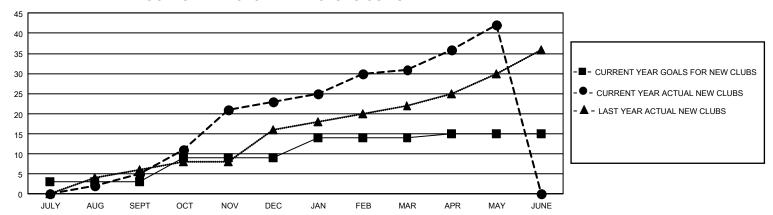

tional Area 7, Group C

REPORT DOES NOT INCLUDE CLUBS IN UNDISTRICTED AREAS.

| Clubs RESULTS FOR 2021-2022 |    |    |    | Members RESULTS FOR 2021-2022 |     |     |     |
|-----------------------------|----|----|----|-------------------------------|-----|-----|-----|
|                             |    |    |    |                               |     |     |     |
| JULY/AUG/SEPT               | 9  | 5  | 13 | JULY/AUG/SEPT                 | 250 | 694 | 290 |
| OCT/NOV/DEC                 | 18 | 18 | 2  | OCT/NOV/DEC                   | 370 | 929 | 856 |
| JAN/FEB/MAR                 | 15 | 8  | 4  | JAN/FEB/MAR                   | 260 | 530 | 165 |
| APR/MAY/JUNE                | 3  | 11 | 0  | APR/MAY/JUNE                  | 300 | 790 | 301 |

## GOALS AND ACTUAL NEW CLUBS CUMULATIVE



## GOALS AND ACTUAL MEMBERS CUMULATIVE



| DROPPED CLUBS: 19 |       | 290 CLUBS OF 396 ADDED 1<br>OR MORE NEW MEMBERS | GENDER DISTRIBUTION                 |                |  |
|-------------------|-------|-------------------------------------------------|-------------------------------------|----------------|--|
|                   |       |                                                 | MALE                                | 5,158 (43.27%) |  |
|                   |       |                                                 | FEMALE                              | 6,763 (56.73%) |  |
| DROPPED MEMBERS   |       |                                                 | NON BINARY                          | 0 (0.00%)      |  |
| DECEASED          | 49    |